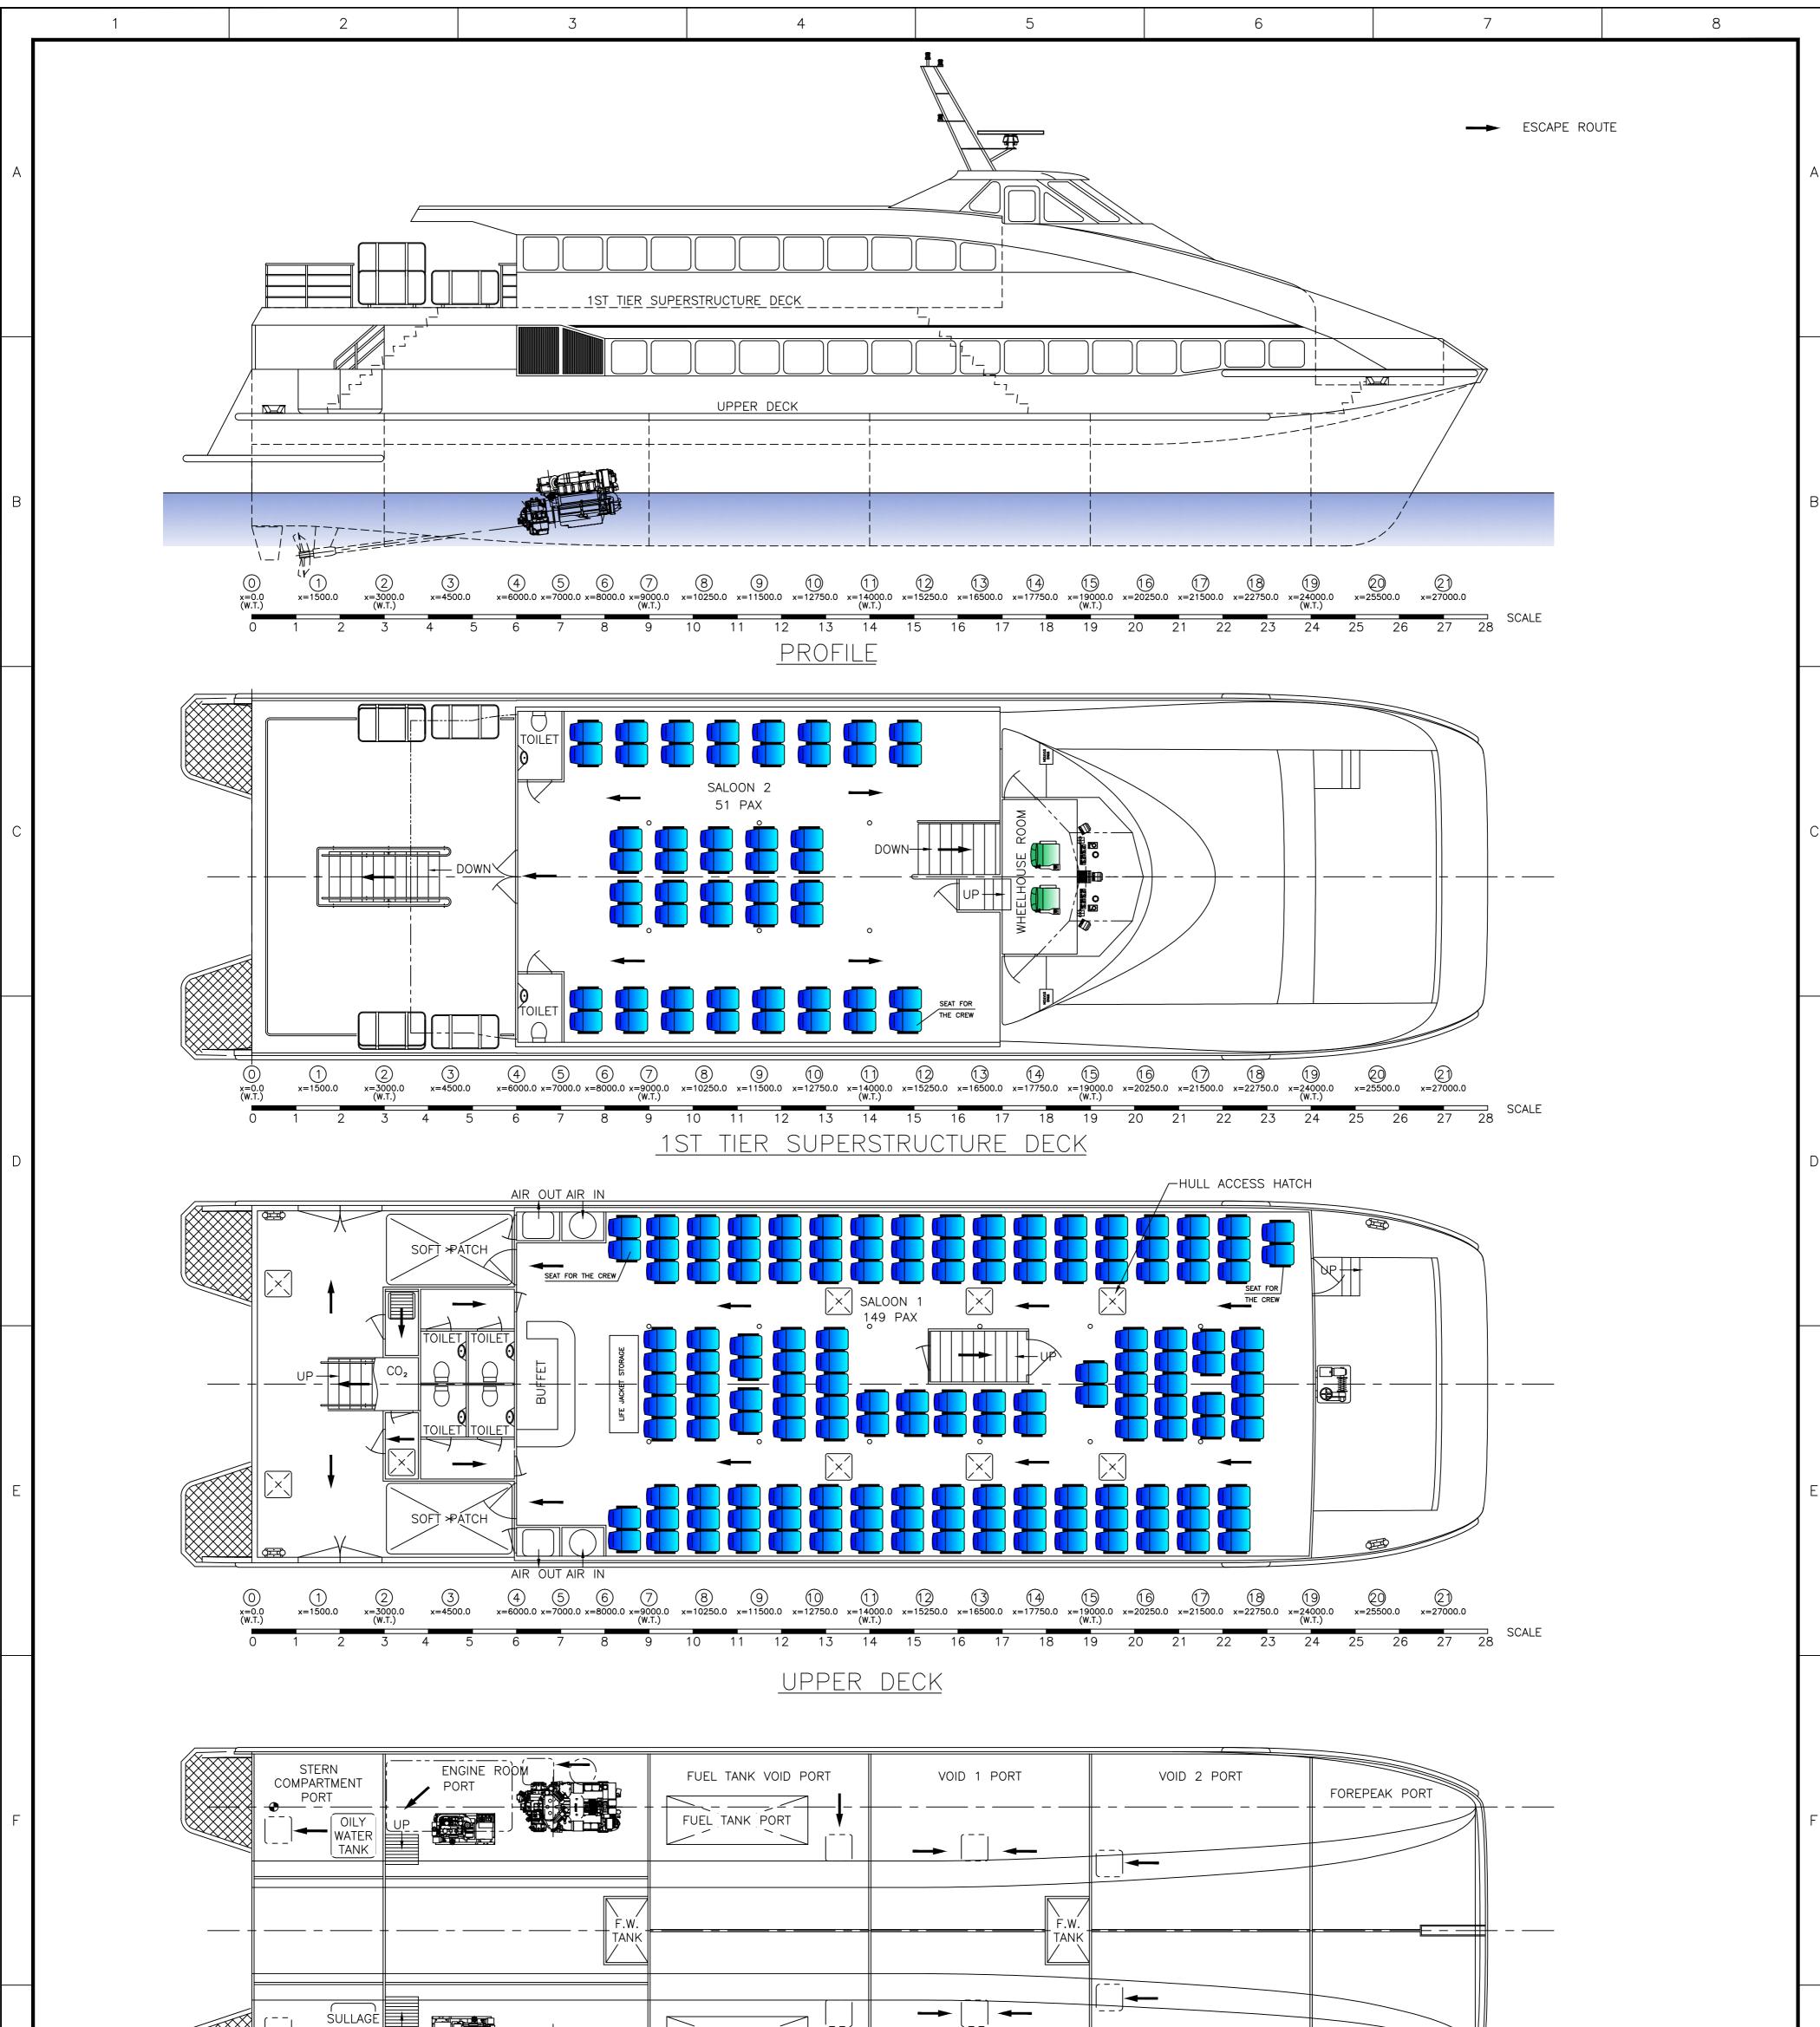

| G | SULLARE UP                                                                                                   |                                                                                                                                                                                                                                                                                                                                                                                      |                                                                                                                                                                                                                                                         |
|---|--------------------------------------------------------------------------------------------------------------------------------------------------------------------------------------------------------------------------------------------------------------------------------------------------------------------------------------------------------------------------------------------------------------------------------------------------------|--------------------------------------------------------------------------------------------------------------------------------------------------------------------------------------------------------------------------------------------------------------------------------------------------------------------------------------------------------------------------------------|---------------------------------------------------------------------------------------------------------------------------------------------------------------------------------------------------------------------------------------------------------|
|   | K REV PER CLASS SOCIETY COMMENTS   J REV PER CLASS SOCIETY COMMENTS                                                                                                                                                                                                                                                                                                                                                                                    | . 27.05.13<br>. 27.01.12 SPECIFICATIONS                                                                                                                                                                                                                                                                                                                                              |                                                                                                                                                                                                                                                         |
| Η | I REV PER CLASS SOCIETY COMMENTS   H REV PER CLASS SOCIETY COMMENTS & LIFERAFTS   G UPDATE LIFT RAFT QTY & LOCATION   F UPPER DECK WINDOWS REVISED   B DECK HATCHES REVISED; SEATS REVISSED FROM 223-222 TO ALLOW FOR PILLARS   D SEATS REVISED   C UPDATED TO MATCH LINES DRAWING   B RESCUE BOAT ADDED, SEATS REVISED TO 223 TOTA   A LIFERAFTS REVISED   - CONTRACT ISSUE   P2 UPDATED TO MATCH LINES DRAWING   P1 PRELIMINARY ISSUE   NO. REVISION | 1. 13.01.11<br>DRAFT (HULL): 1.3m<br>DRAFT (PROP TIP): 1.3m<br>1.8m<br>200   . 17.12.10<br>DRAFT (PROP TIP): 1.8m<br>200   . 08.12.10<br>M 19.11.10 PASSENGERS: 200   . 08.12.10 FUEL OIL: 2 x 3000I   . 19.11.10 FRESH WATER: 1 x 1000I   . 19.11.10 SULLAGE: 1 x 1000I   . 17.10.10 CONSTRUCTION   . 13.10.10 SUPERSTRUCTURE: COMPOSITE   . 23.09.10 MAIN ENGINES: 2 x MTU 10V2000 | All Rights Reserved<br>on supplied by a number<br>hat while Incat Crowther<br>publication, it does not<br>lilowed by law excludes<br>stained by the reader, or<br>ection with the supply or DRAWN DATE<br>23.09.10 CHECKED<br>P.H. SCALE<br>P.H. 1 : 75 |